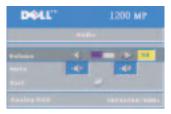

#### Audio Menu

**VOLUME**—Press the button on the control panel or the - button on the remote control to decrease the volume and press the (\*\*) button on the control panel or the + button on the remote control to increase the volume

**MUTE**—Allows to mute the volume.